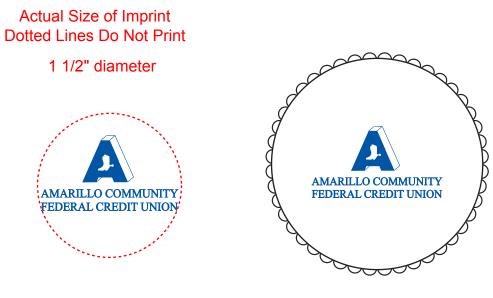

Order#: 121686 Product: Shoe Shiner Item #: 1279-107795 Imprint Method: Pad Print on the Front - Reflex Blue

## \*\*\*IMPORTANT INFORMATION\*\*\* (PLEASE READ)

Please proof carefully for spelling errors, omissions, and layout accuracy. It is your responsibility to correct any errors. Garrett Specialties assumes no responsibility for errors after a proof has been authorized to print. Please note changes or revisions to your proof from your original instructions may cause revision in your ship date. Delays in paper proof approval also may require a change in your schedule ship dates. Occasionally, some fax machines may distort the image. Please pay close attention to numbers.

It is imperative that you view your e-proof and submit your approval and/or changes promptly to maintain your anticipated delivery date.

Please keep in mind that this virtual proof is not a printed sample of your artwork on our product. The size and placement of the artwork may vary from this proof when actually printed on the product. Carefully review the attached proof for verification of copy & layout.