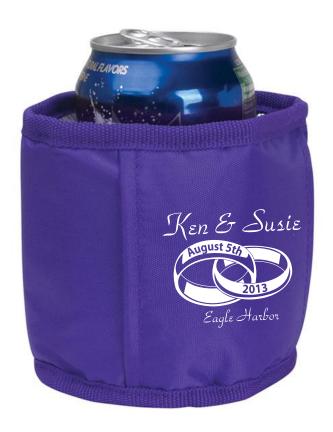

CAREFULLY REVIEW THE ARTWORK ATTACHED.

Order#: 121687

**Product:** Chill By Flexi Freeze Can Holder - Purple

Item #: 1039-306505

Imprint Method: Screen Print on the Front - White

Actual Size of Imprint **Dotted Lines Do Not Print** 

2.25"W x 1.5"H

Image Not To Size For Reference Only