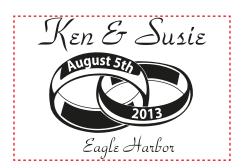

CAREFULLY REVIEW THE ARTWORK ATTACHED.

Order#: 121687

**Product:** Chill By Flexi Freeze Can Holder - Purple

Item #: 1039-306505

Imprint Method: Screen Print on the Front - White

Actual Size of Imprint **Dotted Lines Do Not Print** 

2.25"W x 1.5"H

Image Not To Size For Reference Only