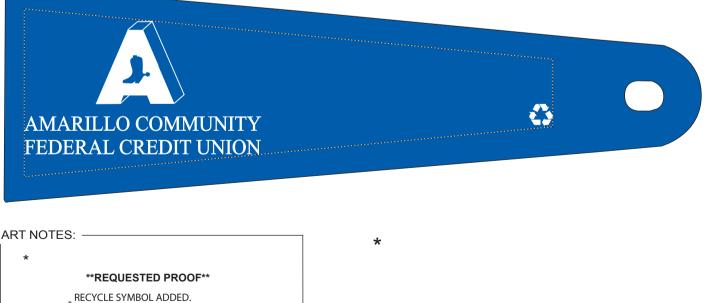

Order#:121686Product:Polar Ice Scraper - Recycled 10" - Blade: Clear, Handle: Royal BlueItem #:1116-303181Imprint Method:Screen Print on the Handle - White

Template Shown at 100% Border Does Not Print Product Size: 10" x 4" wide blade Grip Side Imprint Area: 2 5/8" W x 1 3/4" H to 1 3/8" H Flat Side Imprint Area: 5 1/2" W x 1 3/4" H to 3/4" H

NOTE: Artwork was sized to fit our imprint area. Industry standard allows 1/16" movement in any direction

\* **PROOF CAREFULLY**\* Please check all spelling, logos and art

eProof

Imprint will always appear on the top side of scraper, unless otherwise indicated.