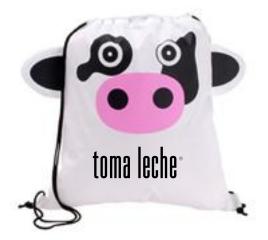

CAREFULLY REVIEW THE ARTWORK ATTACHED.

**Order#**: 121679

**Product:** Cow Paws 'N' Claws Sport Pack

**Item #**: 1039-307723

Imprint Method: Screen Print on the Bottom Center - Black

Actual Size of Imprint **Dotted Lines Do Not Print** 9W x 4H / bottom center