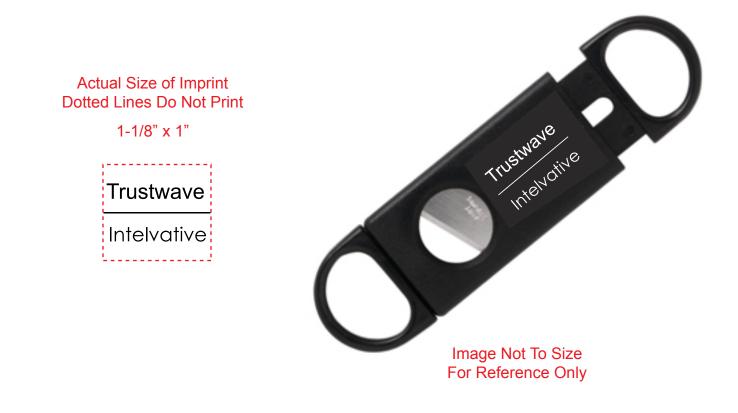

CAREFULLY REVIEW THE ARTWORK ATTACHED.

Order#: 121675 Product: Cigar Cutter Item #: 1092-302139 Imprint Method: Screen Print on the First Side - White

eProof

It is imperative that you view your e-proof and submit your approval and/or changes promptly to maintain your anticipated delivery date.

Please keep in mind that this virtual proof is not a printed sample of your artwork on our product. The size and placement of the artwork may vary from this proof when actually printed on the product. Carefully review the attached proof for verification of copy & layout.