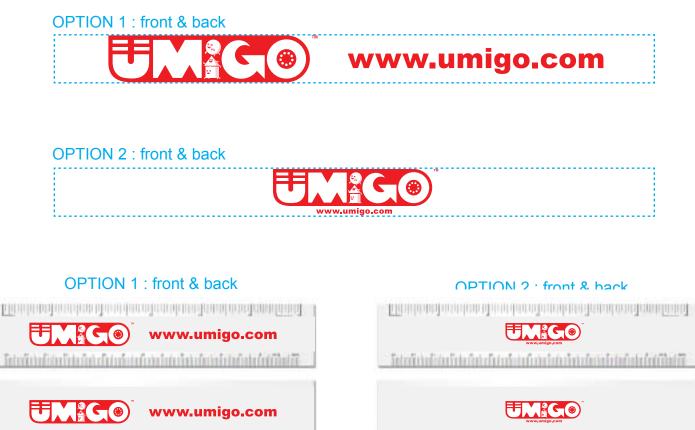

Order#: 121671 Product: Ruler - 6" Item #: 1104-300504 Imprint Method: 4 Color Process on the Front & Back

## PLEASE INDICATE OPTION 1 OR 2 IN COMMENT BOX AREA WHEN APPROVING.

Actual Size of Imprint Dotted Lines Do Not Print

6-1/4"w x 1/2"h