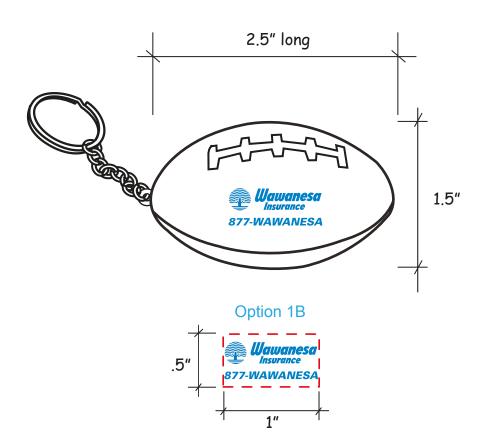

**Order#**: 121670

**Product:** Football Squeezie Key Ring

Item #: 1364-308159

Imprint Method: Screen Print on the Side of Laces - PMS Blue 3005