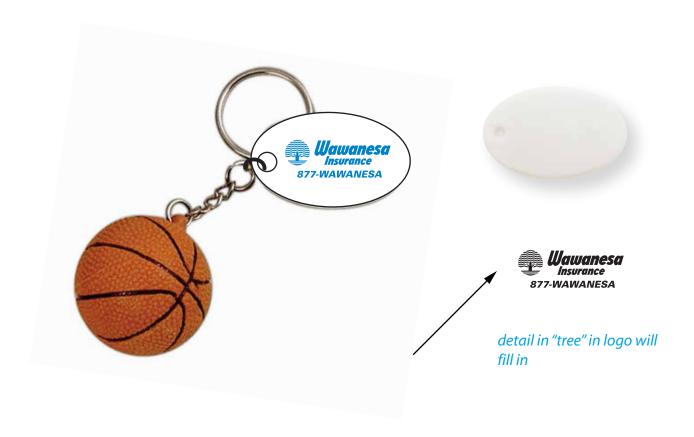

**Order#**: 121670

**Product:** Basketball Key Chain

Item #: 1092-100678

Imprint Method: Screen Print on the On Disc (Front) - PMS Blue 3005

## \*\*\*IMPORTANT INFORMATION\*\*\* (PLEASE READ)

Please proof carefully for spelling errors, omissions, and layout accuracy. It is your responsibility to correct any errors. Garrett Specialties assumes no responsibility for errors after a proof has been authorized to print. Please note changes or revisions to your proof from your original instructions may cause revision in your ship date. Delays in paper proof approval also may require a change in your schedule ship dates. Occasionally, some fax machines may distort the image. Please pay close attention to numbers.