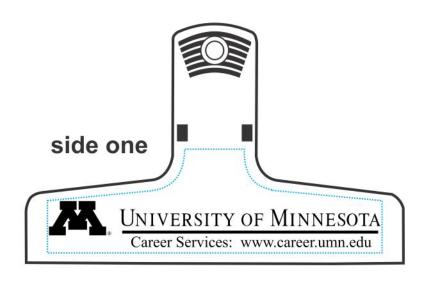

Order#: 121651

Product: Keep-it Clip 4 Inch - Salsa

Item #: 1098-108438

Imprint Method: Screen Print on the Front Side. - White

**Dotted Lines Do Not Print** 