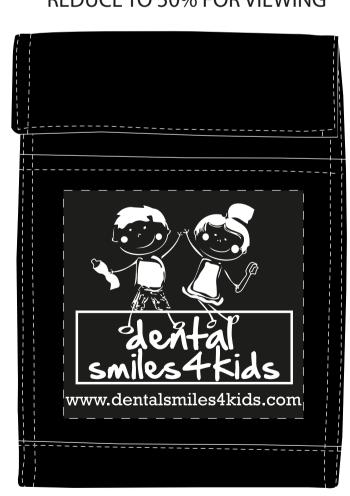

**Order#**: 121645

**Product**: Thermo Frost Lunch Bag - Black

**Item #**: 1008-304446

Imprint Method: Screen Print on the First Side - White

## PLEASE INDICATE OPTION 1 OR 2 IN COMMENT BOX AREA WHEN APPROVING.

\*\*\*REDUCE TO 50% FOR VIEWING\*\*\*