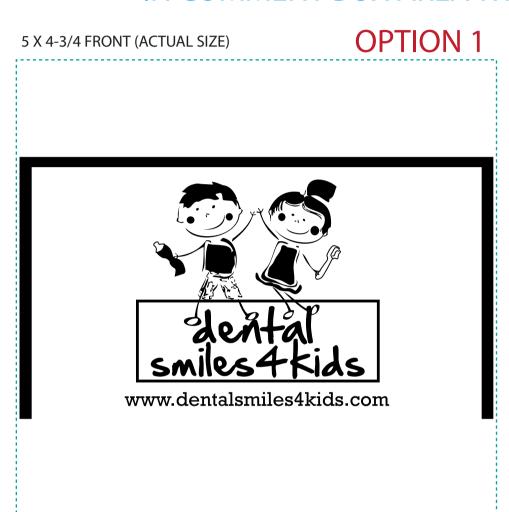

**Order#**: 121645

**Product**: Thermo Frost Lunch Bag - Black

**Item #**: 1008-304446

Imprint Method: Screen Print on the First Side - White

## PLEASE INDICATE OPTION 1 OR 2 IN COMMENT BOX AREA WHEN APPROVING.

\*\*\*REDUCE TO 50% FOR VIEWING\*\*\*