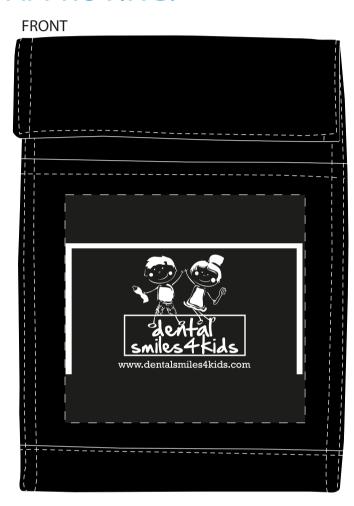

**Order#**: 121645

**Product**: Thermo Frost Lunch Bag - Black

**Item #**: 1008-304446

Imprint Method: Screen Print on the First Side - White

## PLEASE INDICATE OPTION 1 OR 2 IN COMMENT BOX AREA WHEN APPROVING.

\*\*\*REDUCE TO 50% FOR VIEWING\*\*\*