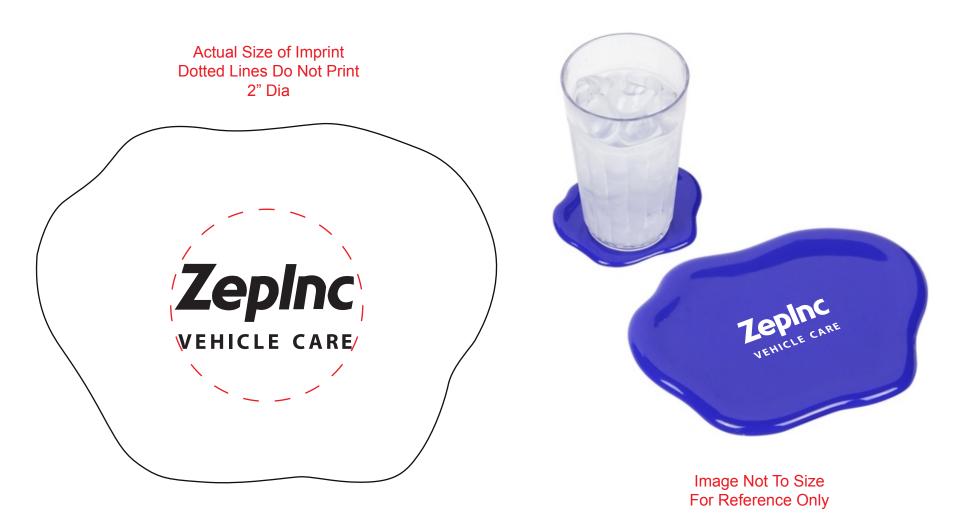

CAREFULLY REVIEW THE ARTWORK ATTACHED.

**Order#**: 121642

Product: Splash O Color Coaster - Blue

Item #: 1008-305305

Imprint Method: Pad Print on the Top Side Only - White