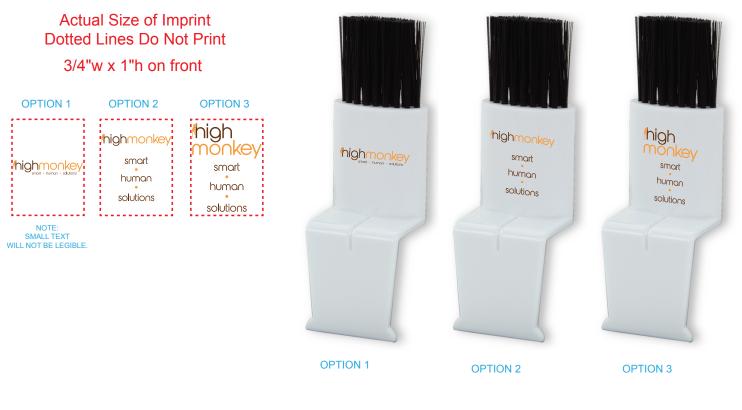

Order#: 121639 Product: Computer Brush Buddy - White Item #: 1097-100274 Imprint Method: Pad Print on the Front Side- PMS 732C & 715C

## PLEASE INDICATE OPTION 1, 2, OR 3 IN COMMENT BOX AREA WHEN APPROVING.

## Image Not To Size For Reference Only