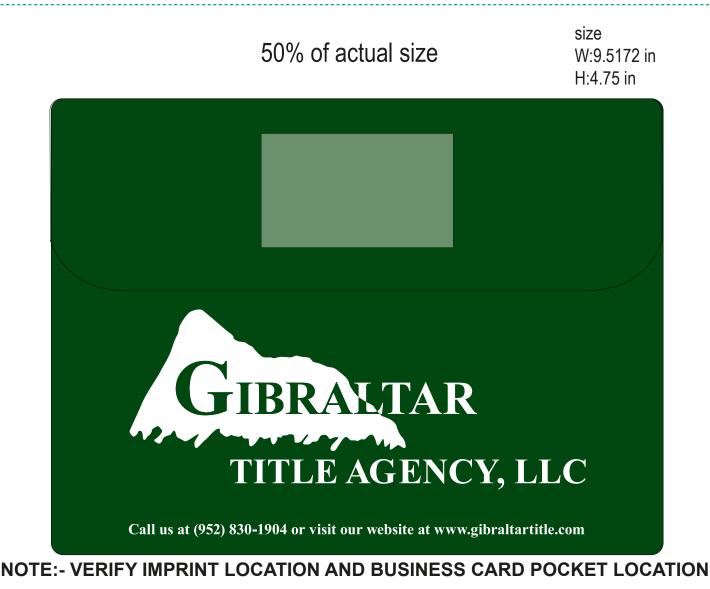

Order#: 121638 Product: Junior Portfolio - Forest Green Item #: 1206-102771 Imprint Method: Screen Print on the Below Flap - White

## \*\*\*IMPORTANT INFORMATION\*\*\* (PLEASE READ)

Please proof carefully for spelling errors, omissions, and layout accuracy. It is your responsibility to correct any errors. Garrett Specialties assumes no responsibility for errors after a proof has been authorized to print. Please note changes or revisions to your proof from your original instructions may cause revision in your ship date. Delays in paper proof approval also may require a change in your schedule ship dates. Occasionally, some fax machines may distort the image. Please pay close attention to numbers.

It is imperative that you view your e-proof and submit your approval and/or changes promptly to maintain your anticipated delivery date.

Please keep in mind that this virtual proof is not a printed sample of your artwork on our product. The size and placement of the artwork may vary from this proof when actually printed on the product. Carefully review the attached proof for verification of copy & layout.

Due to inherent technical differences in color monitors, the imprint colors and product colors depicted in the attached proof will not resemble those in the final product. We make every effort to match requested custom colors, but cannot guarantee a 100% exact match. Imprints are applied using pad or screen inks. These inks are hand mixed as close as possible to the requested color but may vary 2 to 4 shades. For this reason an exact PMS match cannot be guaranteed. Your order is ON HOLD until we receive an approval from you in reference to your artwork.