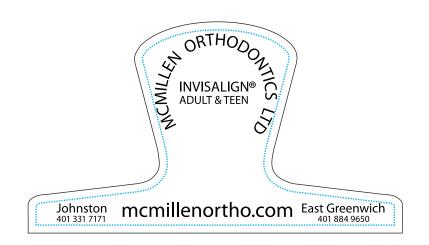

Order#: 121634

**Product:** Original Screen Sweep - Yellow

Item #: 1098-100288

Imprint Method: Pad Print on the Blade & Handle - Red 186

**Imprint Area:** Handle: 1 ½"H x 1"W Blade: 1/4"H x 3 11/16"W