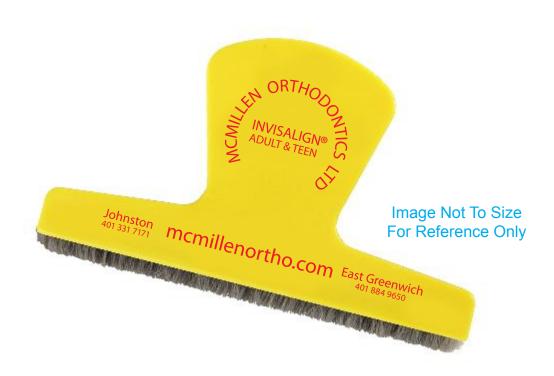

Order#: 121634

**Product:** Original Screen Sweep - Yellow

Item #: 1098-100288

Imprint Method: Pad Print on the Blade & Handle - Red 186

**Imprint Area:** Handle: 1 ½"H x 1"W Blade: 1/4"H x 3 11/16"W