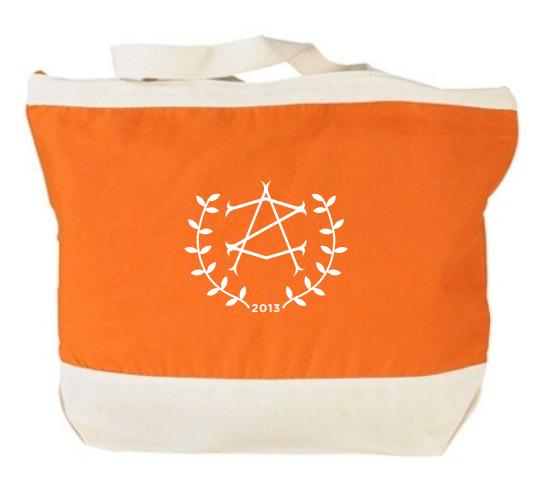

**Order#**: 121633

**Product:** Santa Fe Tote - Orange

**Item #**: 1292-106199

Imprint Method: Screen Printed on the Front - White

CAREFULLY REVIEW THE ARTWORK ATTACHED.

Actual Size of Imprint **Dotted Lines Do Not Print** 

7" H X 7" W

Image Not To Size For Reference Only