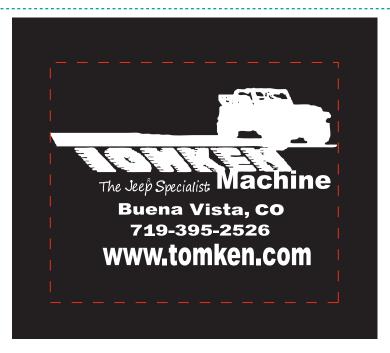

Order#: 121631 Product: Can Cooler - Black Item #: 1064-307688 Imprint Method: Screen Print on the First Side - White

NOTE: Some details may fill in when printed