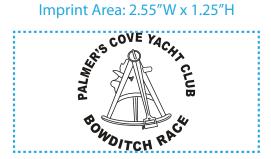

**Order#**: 121618

Product: Low Rider Mug - Metallic Blue

Item #: 1098-102492

Imprint Method: Screen Print on the Side One - White

Actual Size of Imprint
Dotted Lines Do Not Print
Imprint Area: 2.55"W x 1.25"H