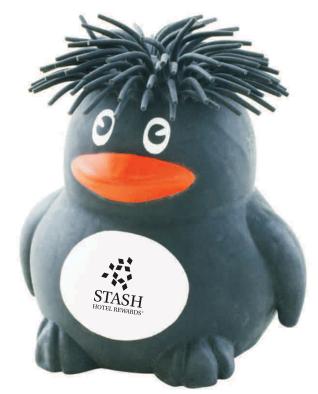

Order#: 121624

**Product**: Puffer Penguin **Item #**: 1280-304254

Imprint Method: Screen Print on the Belly - Black

| 1 | 2 | 3 | 4 |
|---|---|---|---|
|---|---|---|---|

Actual size of the black imprint on the Puffer Penguin.

Note: Red circle indicates imprint area and will not print.

Registration mark will print as a small dot or not at all.

Actual Size of Imprint
1 1/4" dia

Additional note about this item: Our printing method on this item results in variation in the size of the imprint from piece to piece. The variance is approx. 1/16th to 1/8th of an inch.

Graphic is for placement only.