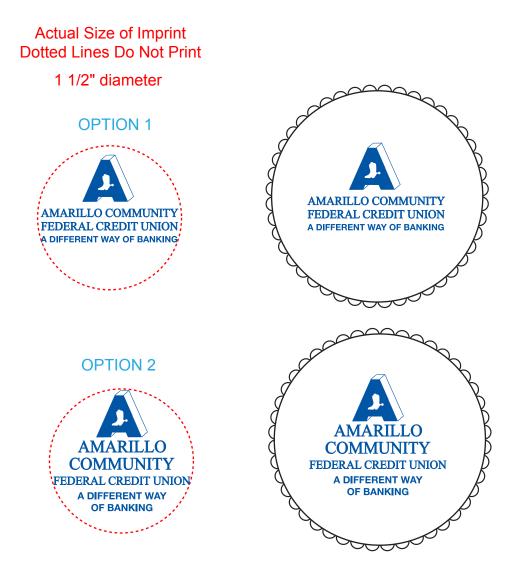

2 Split Rock Drive Suite 11, Cherry Hill, NJ 08003 Telephone: 1-856 424-4818 or 1-800 320-1510 Fax: 1-856 424-5269 Hours of Operation: 9:00 - 5:30 pm Eastern, M - F Customer Service E-mail: service@garrettspecialties.com



eProof

Order#: 121686 Product: Shoe Shiner Item #: 1279-107795 Imprint Method: Pad Print on the Front - Reflex Blue

## PLEASE INDICATE OPTION 1 OR 2



## \*\*\*IMPORTANT INFORMATION\*\*\* (PLEASE READ)

Please proof carefully for spelling errors, omissions, and layout accuracy. It is your responsibility to correct any errors. Garrett Specialties assumes no responsibility for errors after a proof has been authorized to print. Please note changes or revisions to your proof from your original instructions may cause revision in your ship date. Delays in paper proof approval also may require a change in your schedule ship dates. Occasionally, some fax machines may distort the image. Please pay close attention to numbers.

It is imperative that you view your e-proof and submit your approval and/or changes promptly to maintain your anticipated delivery date.

Please keep in mind that this virtual proof is not a printed sample of your artwork