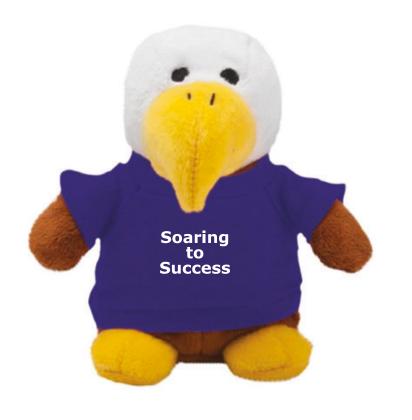

Order#: 121610 Product: Eagle Bean Bag Buddies - Royal T-Shirt Item #: 1039-308292 Imprint Method: Screen Print on the Shirt (Center) - White

Actual Size of Imprint Dotted Lines Do Not Print 2W x 1H

## Soaring to Success

ART SHOWN AT 150% FOR PROOFING PURPOSES.

## Soaring to Success