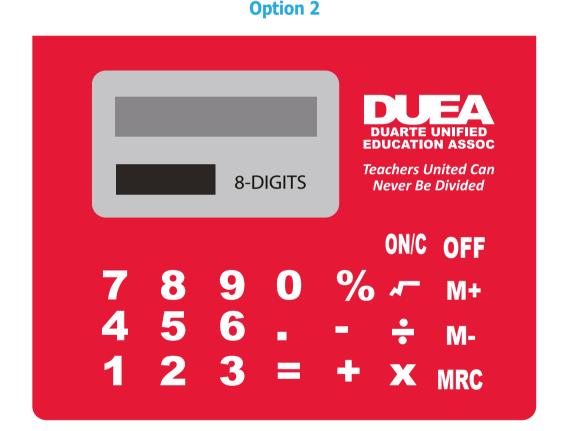

## PLEASE INDICATE OPTION 1 OR 2 IN COMMENT BOX AREA WHEN APPROVING.

"for measurement only logo will be imprinted center position on item (see template lavout)"

**Option 1** 

NOTE: **SMALL TEXT WILL NOT BE LEGIBLE.** 