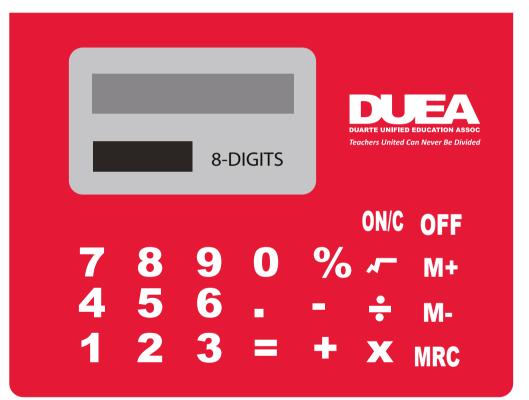

## PLEASE INDICATE OPTION 1 OR 2 IN COMMENT BOX AREA WHEN APPROVING.

"for measurement only logo will be imprinted center position on item (see template lavout)"

**Option 1** 

NOTE: **SMALL TEXT WILL NOT BE LEGIBLE.** 