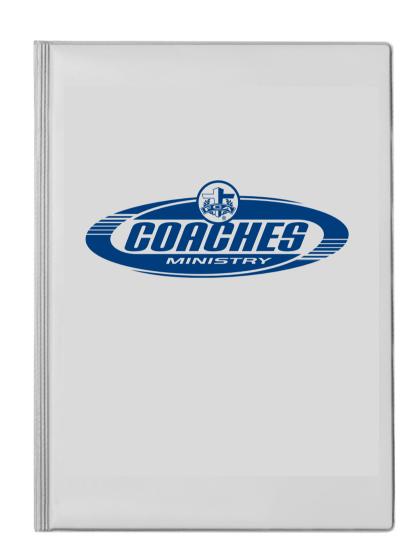

**Product:** Classic Letter - Size Pad Folder - White

**Item #**: 1206-308363

.....

Imprint Method: Pad Print on the Front Cover - Navy 281

\*\*\*RUSH PROOF\*\*\*

In order to meet your delivery date, here is a copy of your artwork so you can see what we are sending to the manufacturer to be printed. Immediate approval is required in order to maintain the supplier's production schedule.

CAREFULLY REVIEW THE ARTWORK ATTACHED.

Actual Size of Imprint
Dotted Lines Do Not Print

7 5/8"w x 10 7/8" h

Image Not To Size For Reference Only