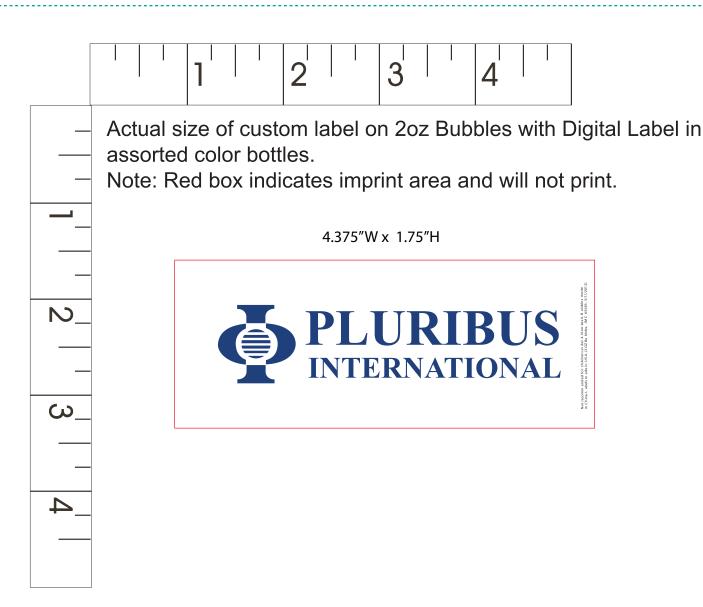

Order#: 121596

Product: Bubbles 2oz
Item #: 1280-301056

Imprint Method: Digital Printing on the Label