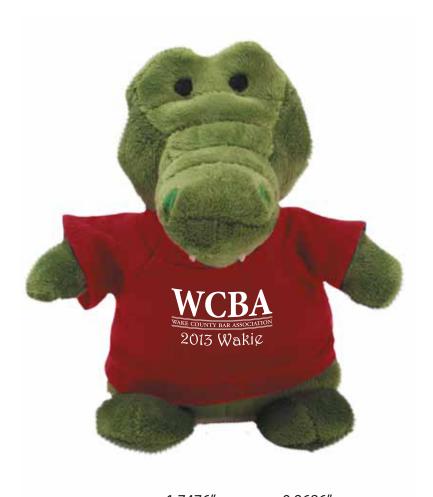

**Order#**: 121593

Product: Gator Bean Bag Buddies - Maroon T-Shirt

Item #: 1039-308296

Imprint Method: Screen Print on the Shirt (Center) - White

**ART AT 100%** 

WCBA
WAKE COUNTY BAR ASSOCIATION
2013 Wakig

SIZE OF ART @ 100%: 1.7476 WIDE by 0.9686 HIGH