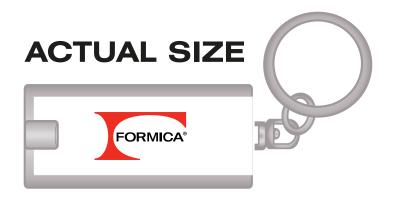

**Order#**: 121590

**Product:** Simple Touch LED Key Chain - White

Item #: 1008-307145

Imprint Method: Screen Print on the Top - Black & Red 485

Actual Size of Imprint
Dotted Lines Do Not Print

0.5" x 1.625"