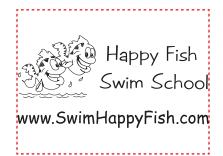

CAREFULLY REVIEW THE ARTWORK ATTACHED.

**Order#:** 121589

**Product:** Pail and Shovel - Yellow

Item #: 1280-301126

Imprint Method: Pad Print on the Front - Reflex Blue

Actual Size of Imprint
Dotted Lines Do Not Print

2 " w x 1.5" h