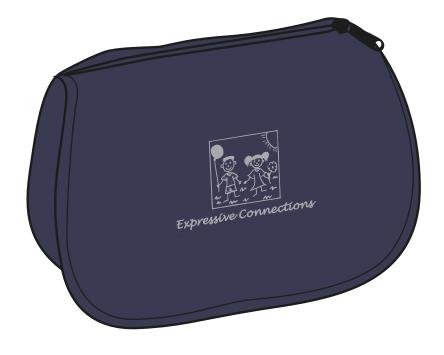

**Order#**: 121588

**Product:** Make-Up Bag with Mirror - Navy

Item #: 1086-305745

Imprint Method: Screen Print on the Front - Metallic Silver 877

Ad Area: 3 x 2 Screen Print

Minimum Pt. Size: 10 pt

Minimum Line Wt: 1.5 pos / 2 neg

NOTE: Small details may fill in when printed.