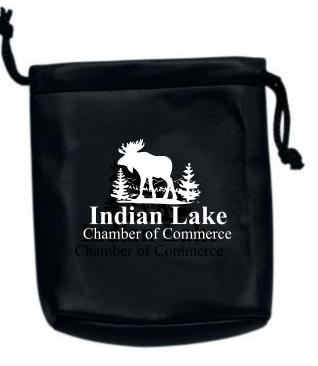

Order#: 121587 Product: Leatherette Golfer's Pouch Item #: 1106-308356 Imprint Method: Screen Print on the Front - White

> Actual Size of Imprint Dotted Lines Do Not Print 5"h x 5"w