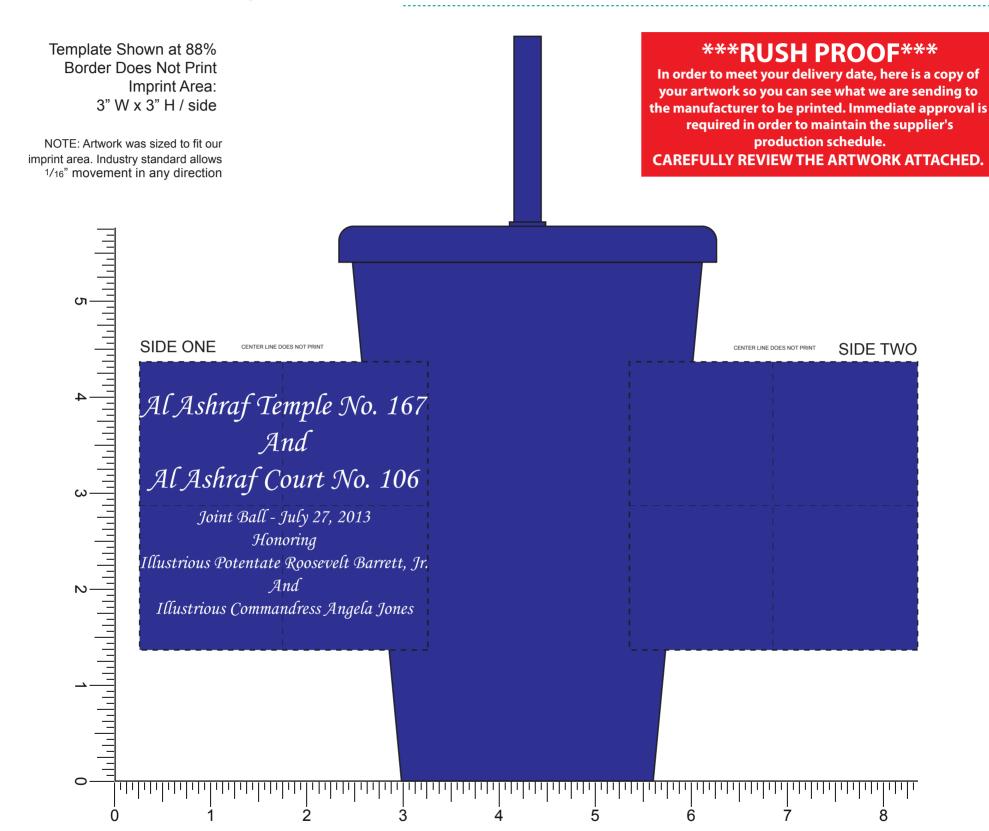

Order#: 121583

Product: Patriot Travel Tumbler-20 oz - Cup: Blue - Lid: Blue

**Item #**: 1116-308571

Imprint Method: Screen Print on the Front - White