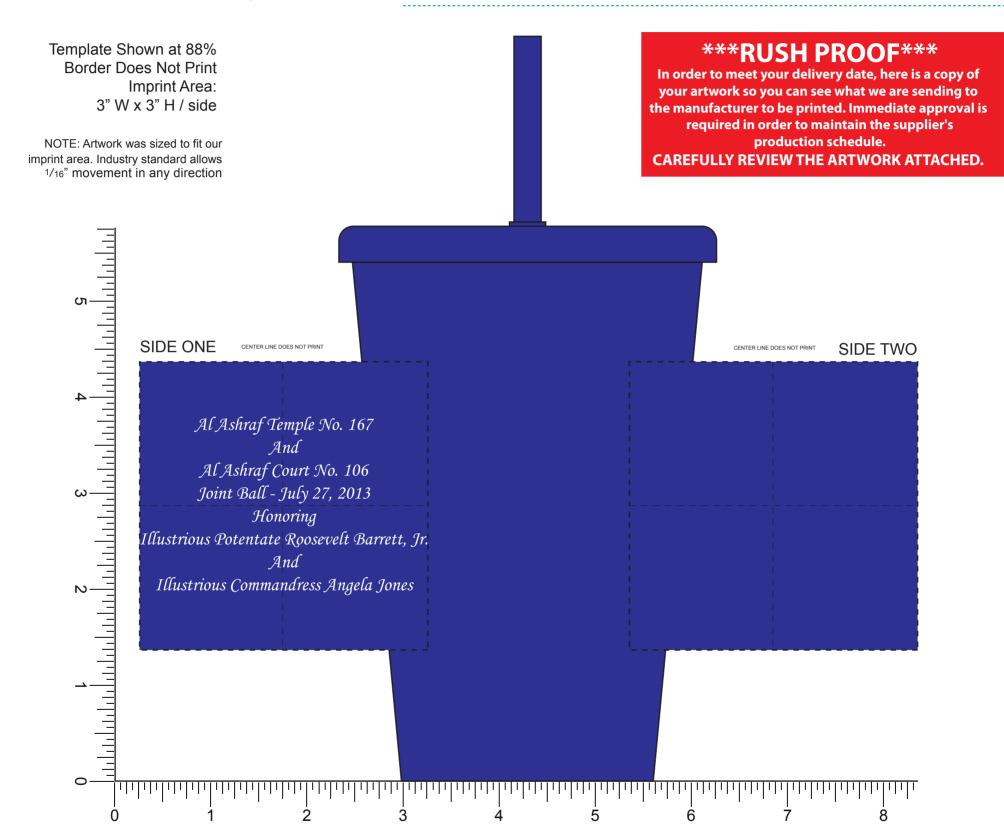

Order#: 121583

Product: Patriot Travel Tumbler-20 oz - Cup: Blue - Lid: Blue

Item #: 1116-308571

Imprint Method: Screen Print on the Front - White

## \*\*\*IMPORTANT INFORMATION\*\*\* (PLEASE READ)

Please proof carefully for spelling errors, omissions, and layout accuracy. It is your responsibility to correct any errors. Garrett Specialties assumes no responsibility for errors after a proof has been authorized to print. Please note changes or revisions to your proof from your original instructions may cause revision in your ship date. Delays in paper proof approval also may require a change in your schedule ship dates. Occasionally, some fax machines may distort the image. Please pay close attention to numbers.

It is imperative that you view your e-proof and submit your approval and/or changes promptly to maintain your anticipated delivery date.

Please keep in mind that this virtual proof is not a printed sample of your artwork on our product. The size and placement of the artwork may vary from this proof when actually printed on the product. Carefully review the attached proof for verification of copy & layout.