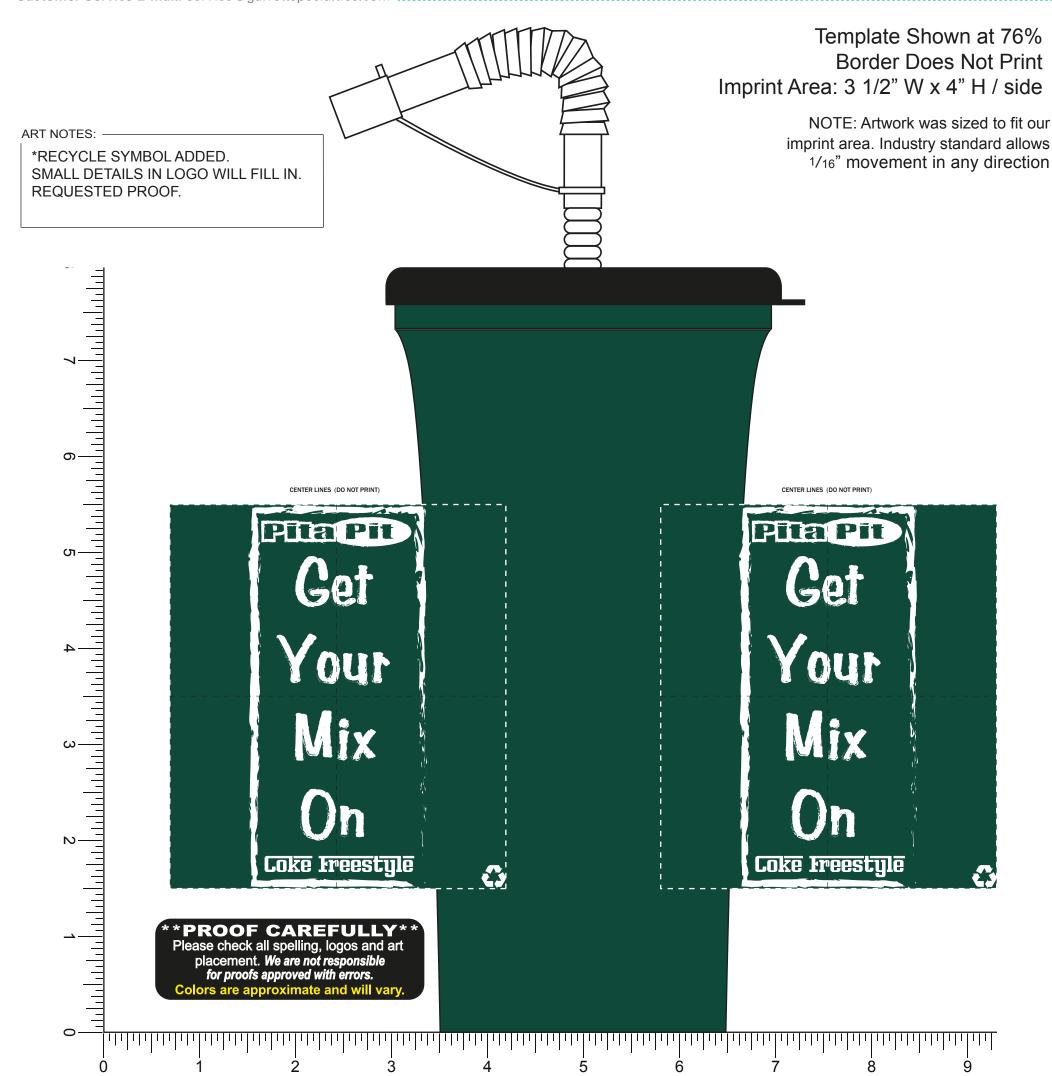

**Order#**: 121579

Product: 32 oz Sport Sipper - Recycled - Bottle: Eco Dark Green, Lid: Black

**Item #**: 1116-105984

Imprint Method: Screen Print on the Wrap - White