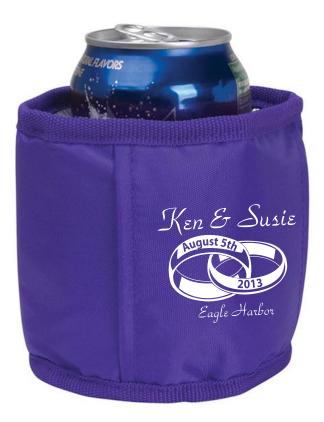

Order#: 121578 Product: Chill By Flexi Freeze Can Holder - Purple Item #: 1039-306505 Imprint Method: Screen Print on the Front - White

2.25"W x 1.5"H

Image Not To Size For Reference Only