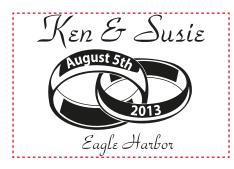

Order#: 121578 Product: Chill By Flexi Freeze Can Holder - Purple Item #: 1039-306505 Imprint Method: Screen Print on the Front - White

2.25"W x 1.5"H

Image Not To Size For Reference Only