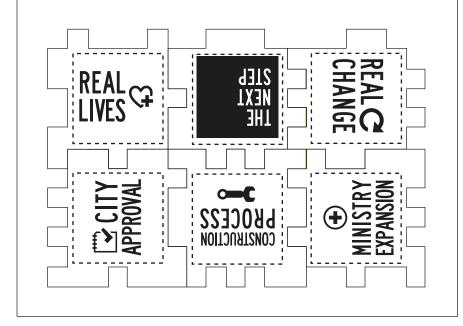

Order#: 121575 Product: Foam Puzzle Cube - Blue Item #: 1064-100591 Imprint Method: Pad Print on the All Six Sides - White

eProof

Image Not To Size For Reference Only