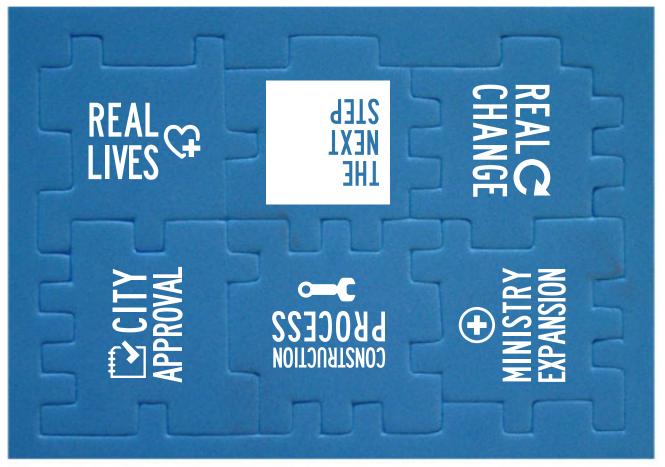

Order#: 121575 Product: Foam Puzzle Cube - Blue Item #: 1064-100591 Imprint Method: Pad Print on the All Six Sides - White

eProof

Image Not To Size For Reference Only