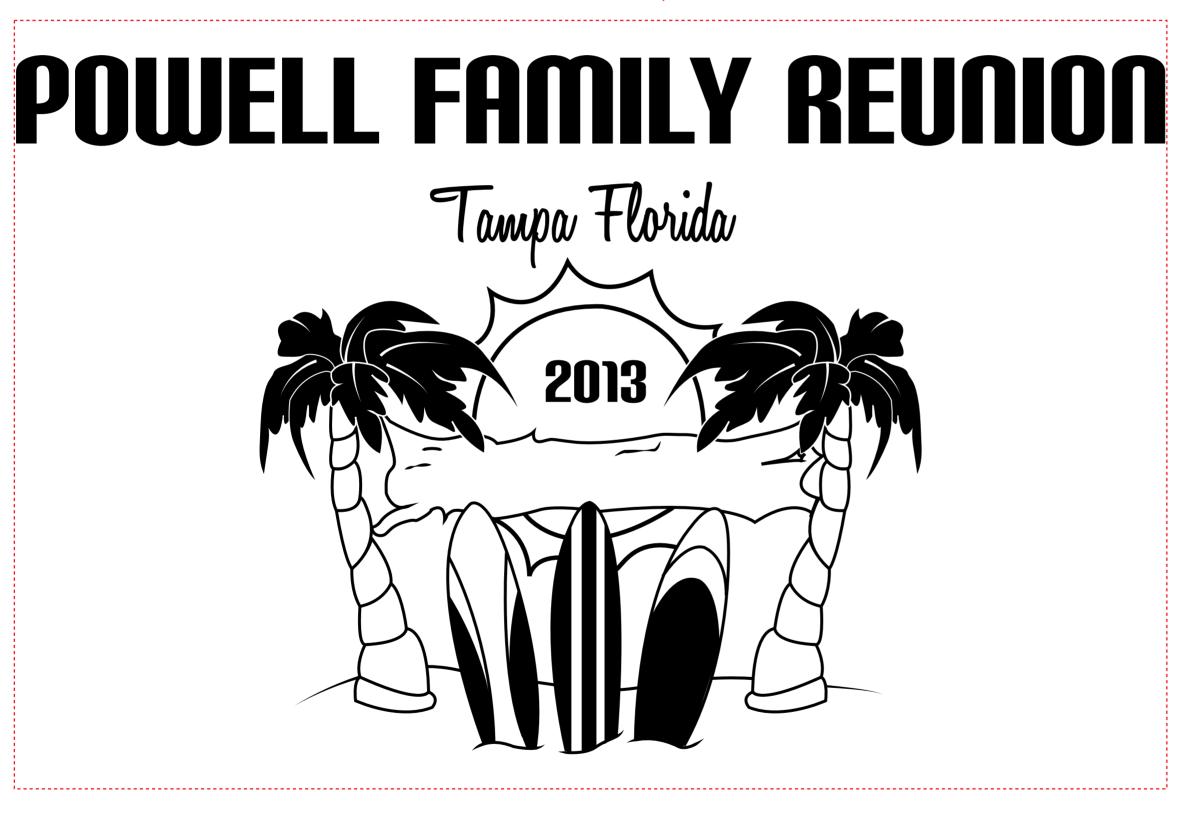

**Order#:** 121572 Product: Tropic Breeze Tote Bag - Lime **Item #:** 1008-305966 Imprint Method: Screen Print on the Front - Black

## \*\*\*PLEASE VERIFY IF ALL ARTWORK IS CORRECT.\*\*\*

Actual Size of Imprint **Dotted Lines Do Not Print** 12" x 8" PLEASE NOTE: Font was matched as close as possible.