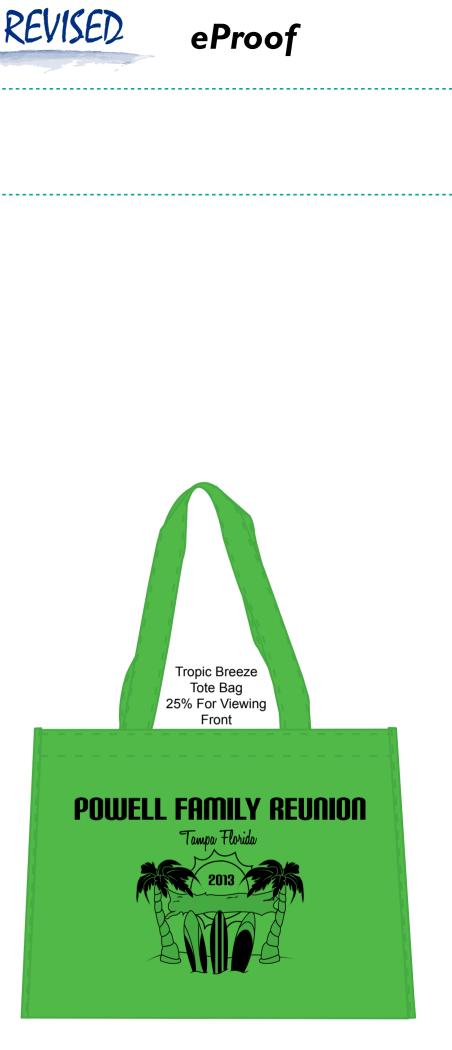

**Order#:** 121572 Product: Tropic Breeze Tote Bag - Lime **Item #:** 1008-305966 Imprint Method: Screen Print on the Front - Black

## \*\*\*PLEASE VERIFY IF ALL ARTWORK IS CORRECT.\*\*\*

Actual Size of Imprint **Dotted Lines Do Not Print** 12" x 8" PLEASE NOTE: Font was matched as close as possible.