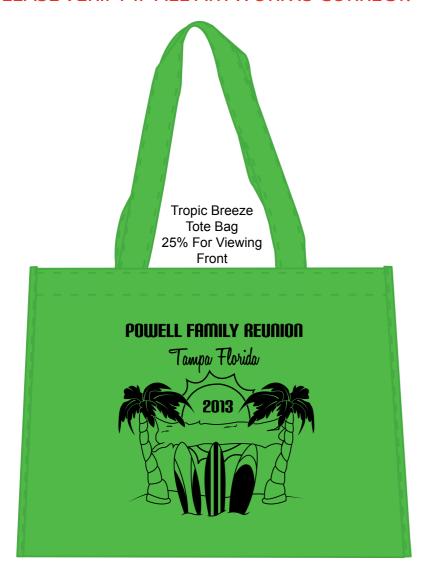

**Product:** Tropic Breeze Tote Bag - Lime

Item #: 1008-305966

Imprint Method: Screen Print on the Front - Black

## \*\*\*PLEASE VERIFY IF ALL ARTWORK IS CORRECT.\*\*\*

Actual Size of Imprint **Dotted Lines Do Not Print** 12" x 8'

> PLEASE NOTE: Font was matched as close as possible.

## POWELL FAMILY REUNION