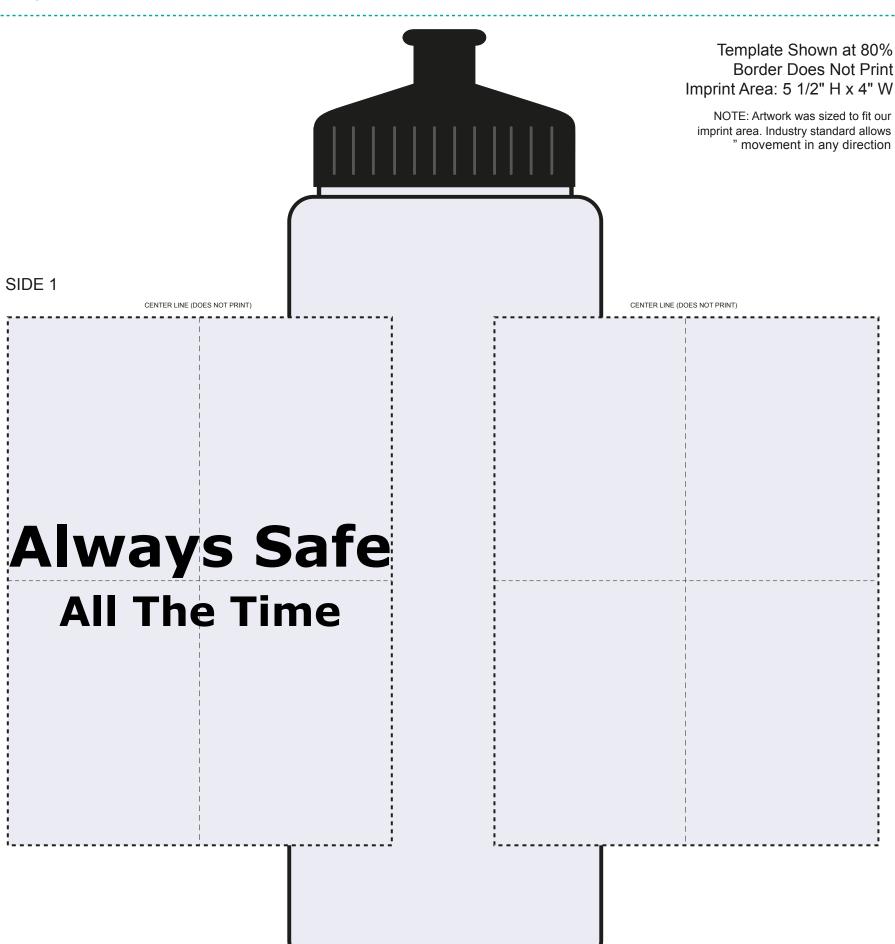

Product: 32 oz Sports Bottle Colors - BPA Free - Bottle: Granite / Lid: Black

Item #: 1116-303629

**Imprint Method:** Screen Print on the Front - Black