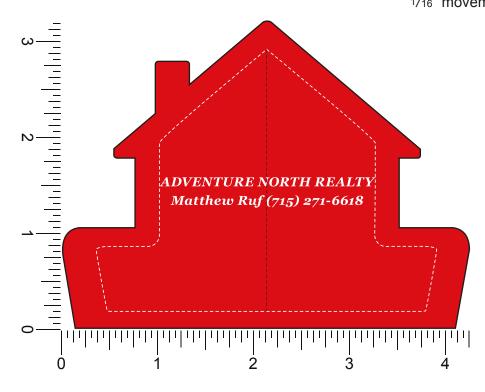

**Order#**: 121564

**Product:** House Shaped Bag Clip - Red

Item #: 1116-303234

Imprint Method: Screen Print on the Base - White

Template Shown at 100%
Border Does Not Print
Product Size: 3 1/4" H x 4 1/4" W
Base Imprint Area: 5/8" H x 3 1/2" W
House Imprint Area: 2" H x 2 1/4" W
NOTE: Artwork was sized to fit our imprint area. Industry standard allows
1/16" movement in any direction