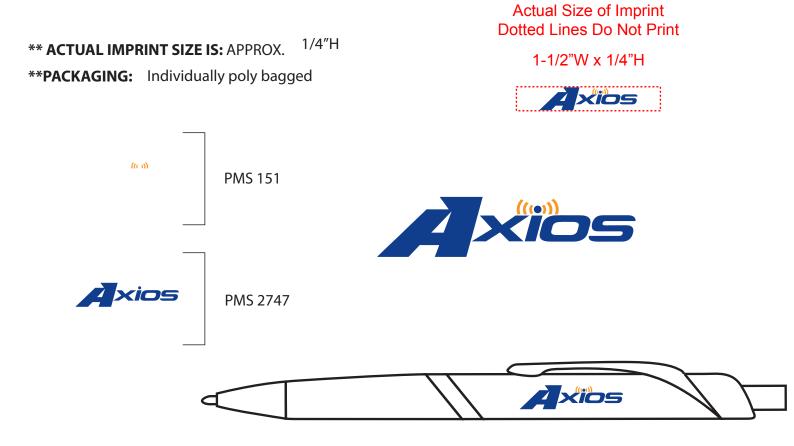

Order#: 121562 Product: Avant Triangle Pen - White Item #: 1101-101435 Imprint Method: Pad Print on the Barrel Side 1 - 2747C & 151C

Due to inherent technical differences in color monitors, the imprint colors and product colors depicted in the attached proof will not resemble those in the final product. We make every effort to match requested custom colors, but cannot guarantee a 100% exact match. Imprints are applied using pad or screen inks. These inks are hand mixed as close as possible to the requested color but may vary 2 to 4 shades. For this reason an exact PMS match cannot be guaranteed. Your order is ON HOLD until we receive an approval from you in reference to your artwork.