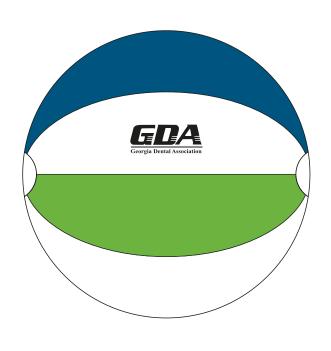

Order#: 121561

Product: 12" Inflatable Beach Ball

**Item #**: 1279-107747

Imprint Method: Pad Print on the Front - Black

Actual Size of Imprint Dotted Lines Do Not Print

3" W x 2" H

**25% Size** 