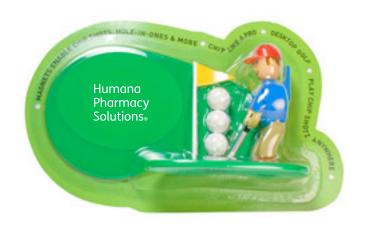

**Order#:** 121558

Product: Chip Shotz GolferItem #: 1064-108325Imprint Method: Pad Print - White

Actual Size of Imprint
Dotted Lines Do Not Print

2 1/8" diameter

Image Not To Size For Reference Only