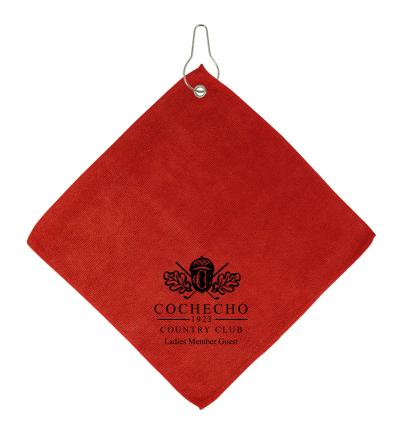

CAREFULLY REVIEW THE ARTWORK ATTACHED.

**Order#**: 121552

**Product:** Augusta Microfiber Golf Towel - Red

**Item #**: 1206-307463

Imprint Method: Screen Print on the Front - Black

Actual Size of Imprint
Dotted Lines Do Not Print

5" x 5"

Image Not To Size For Reference Only