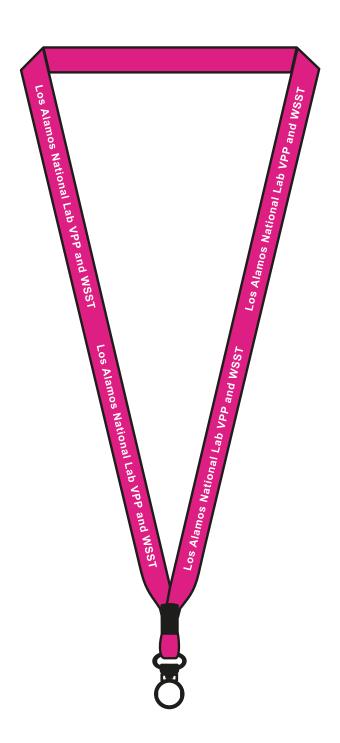

Order#: 121508

**Product:** Economy Polyester Lanyard - Magenta

**Item #**: 1250-309133

Imprint Method: Screen Print on the front side; left + right panel - White

. 0 S Alamos National Lab **VPP and WSS** 

Los Alamos National