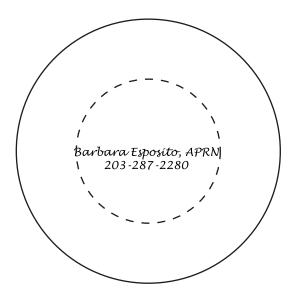

CAREFULLY REVIEW THE ARTWORK ATTACHED.

Order#: 121547

Product: Basic Round Stress Reliever - Blue

**Item #**: 1008-304170

Imprint Method: Pad Print on the First Side - Metallic Silver 877

## Actual Size of Imprint **Dotted Lines Do Not Print**

1.5" DIAMETER

Image Not To Size For Reference Only