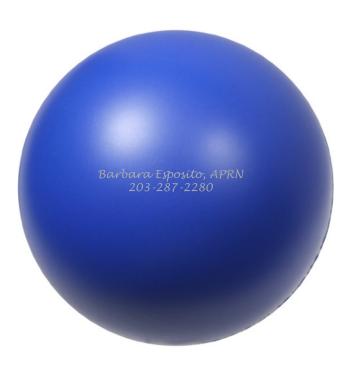

CAREFULLY REVIEW THE ARTWORK ATTACHED.

Order#: 121547

Product: Basic Round Stress Reliever - Blue

**Item #**: 1008-304170

Imprint Method: Pad Print on the First Side - Metallic Silver 877

## Actual Size of Imprint **Dotted Lines Do Not Print**

1.5" DIAMETER

Image Not To Size For Reference Only