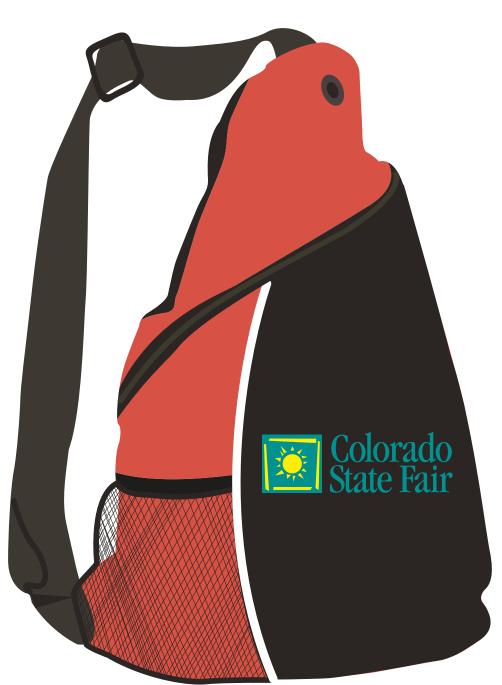

**Order#**: 121534

Product: Designer Shoulder Backpack - 100GSM - Red

**Item #**: 1097-305572

Imprint Method: Heat Transfer on the Front/Black Panel - Pantone Yellow & Teal 327

Item shown @ 40% Enlarge @ 250% to see actual size