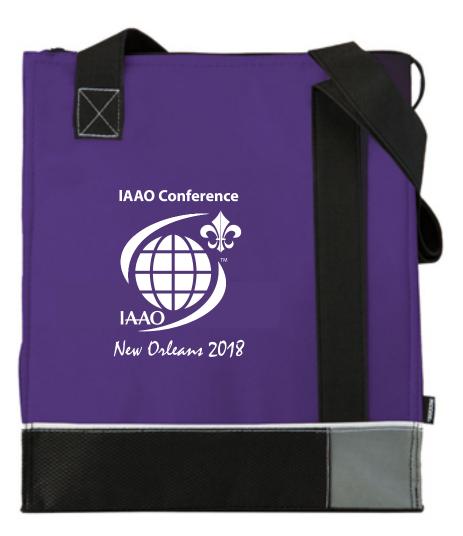

2 Split Rock Drive Suite 11, Cherry Hill, NJ 08003 **Telephone:** 1-856 424-4818 or 1-800 320-1510 **Fax:** 1-856 424-5269 **Hours of Operation:** 9:00 - 5:30 pm Eastern, M - F **Customer Service E-mail:** service@garrettspecialties.com Order#: 121533 Product: Koozie®Tri-Tone Insulated GroceryTote - Violet Item #: 1135-305788 Imprint Method: Screen Print on the Front - White

\_\_\_\_\_

Actual Size of Imprint Dotted Lines Do Not Print

6"w x 6"h

Image Not To Size For Reference Only