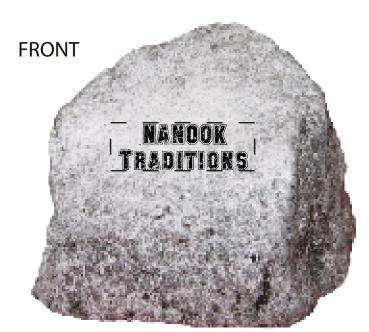

Order#: 121532 Product: Granite Rock Stress Ball Item #: 1008-304836 Imprint Method: Pad Print on the Front (more vertical): White & Back (more horizontal): Metallic Gold 874

eProof

Image Is For Reference Only

Actual Size of Imprint Dotted Lines Do Not Print

1-1/2" x 1/2"

NOTE: SMALL DETAILS WILL FILL IN WHEN PRINTED.

Actual Size of Imprint Dotted Lines Do Not Print 1-1/2" x 3/4"

HERE LIES TRADITION 1957