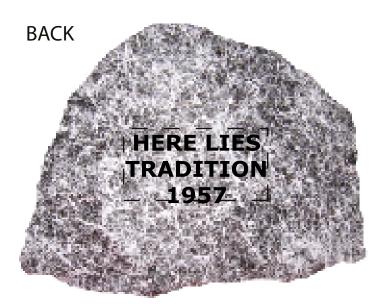

Order#: 121532 Product: Granite Rock Stress Ball Item #: 1008-304836 Imprint Method: Pad Print on the Front (more vertical): White & Back (more horizontal): Metallic Gold 874

eProof

Image Is For Reference Only

Actual Size of Imprint Dotted Lines Do Not Print

1-1/2" x 1/2"

NOTE: SMALL DETAILS WILL FILL IN WHEN PRINTED.

Actual Size of Imprint Dotted Lines Do Not Print 1-1/2" x 3/4"

HERE LIES TRADITION 1957