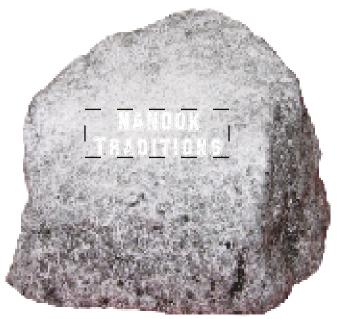

required in order to maintain the supplier's

**Order#**: 121532

**Product:** Granite Rock Stress Ball

Item #: 1008-304836

Imprint Method: Pad Print on the Front (more vertical): White

& Back (more horizontal): Metallic Gold 874

Actual Size of Imprint **Dotted Lines Do Not Print** 1-1/2" x 1/2"

**OPTION 1** 

NANOOK TRADITIONS

**OPTION 2** 

NANCOK TRADITIONS

NOTE: SMALL DETAILS WILL FILL IN WHEN PRINTED.

Image Is For Reference Only

Actual Size of Imprint **Dotted Lines Do Not Print** 1-1/2" x 3/4"