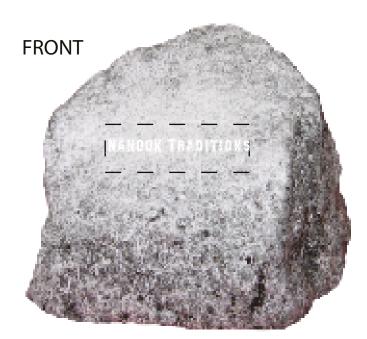

required in order to maintain the supplier's

**Order#**: 121532

**Product:** Granite Rock Stress Ball

Item #: 1008-304836

Imprint Method: Pad Print on the Front (more vertical): White

& Back (more horizontal): Metallic Gold 874

Actual Size of Imprint **Dotted Lines Do Not Print** 1-1/2" x 1/2"

**OPTION 1** 

NANOOK TRADITIONS

**OPTION 2** 

NANCOK TRADITIONS

NOTE: SMALL DETAILS WILL FILL IN WHEN PRINTED.

Image Is For Reference Only

Actual Size of Imprint **Dotted Lines Do Not Print** 1-1/2" x 3/4"