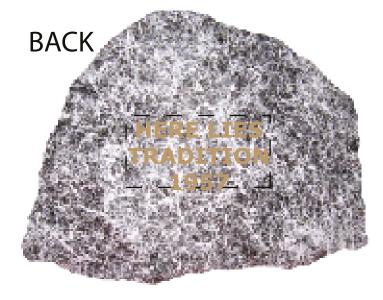

required in order to maintain the supplier's

**Order#**: 121532

**Product:** Granite Rock Stress Ball

Item #: 1008-304836

Imprint Method: Pad Print on the Front (more vertical): White

& Back (more horizontal): Metallic Gold 874

> HERE LIES **TRADITION** 1957