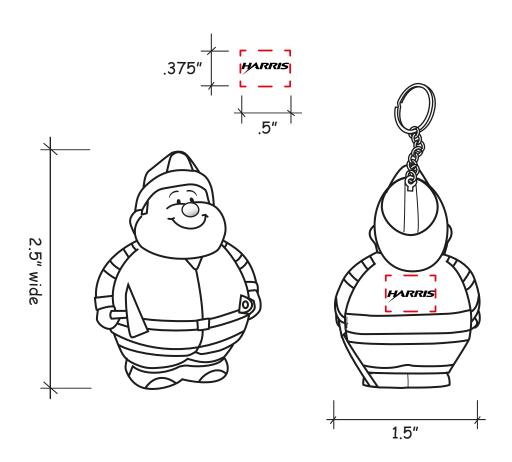

**Order#**: 121525

**Product:** Fireman Bert Squeezie Keychain

Item #: 1364-308074

Imprint Method: Pad Print on the Back - White

## \*\*\*IMPORTANT INFORMATION\*\*\* (PLEASE READ)

Please proof carefully for spelling errors, omissions, and layout accuracy. It is your responsibility to correct any errors. Garrett Specialties assumes no responsibility for errors after a proof has been authorized to print. Please note changes or revisions to your proof from your original instructions may cause revision in your ship date. Delays in paper proof approval also may require a change in your schedule ship dates. Occasionally, some fax machines may distort the image. Please pay close attention to numbers.