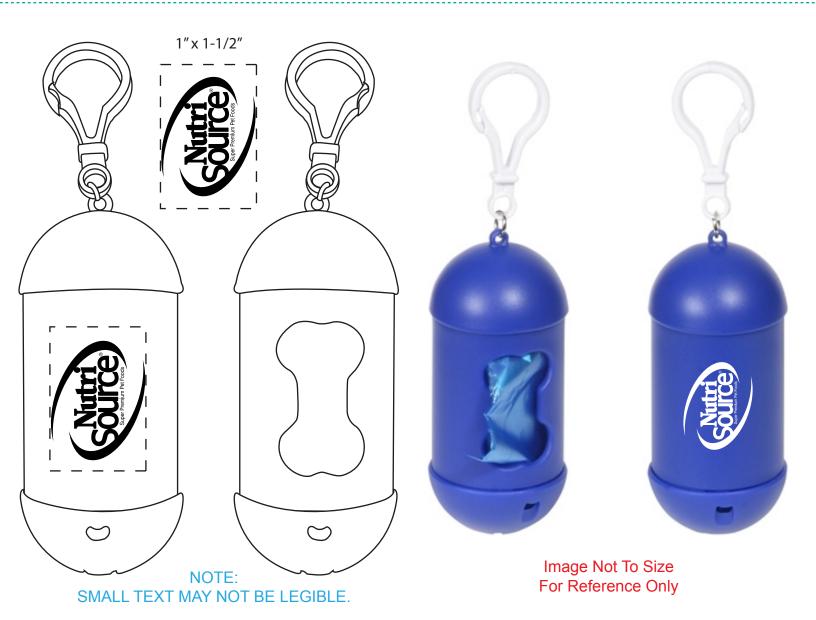

CAREFULLY REVIEW THE ARTWORK ATTACHED.

Order#: 121522

**Product:** Fido Waste Bag Caddy

Item #: 1008-307263

Imprint Method: Screen Print on the Front - White