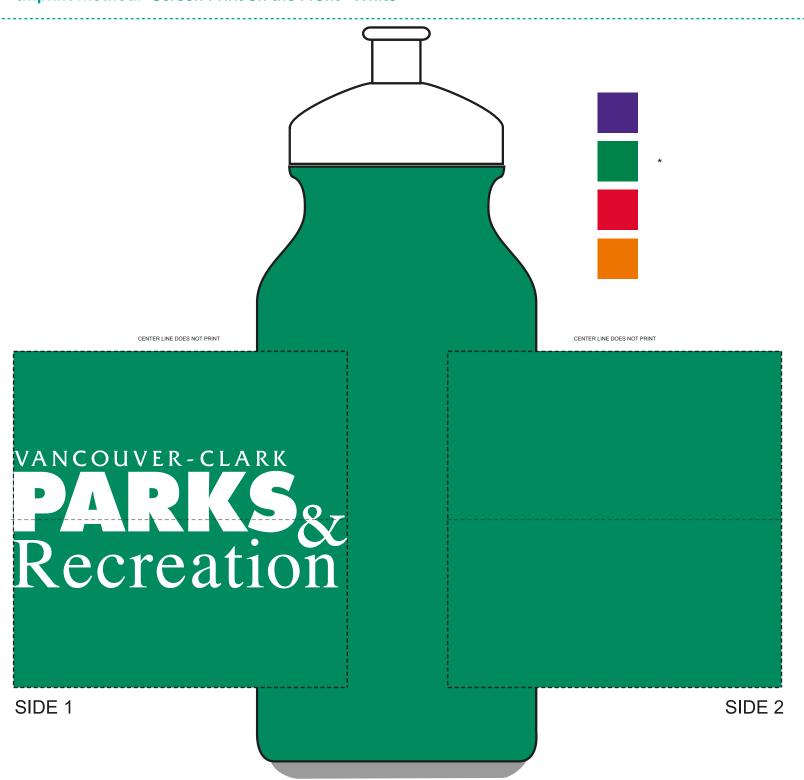

Order#: 121520

**Product:** Bike Bottle BPA Free - Colors - 20 oz - Green, Red, Violet, Orange

**Item #**: 116-303205

Imprint Method: Screen Print on the Front - White